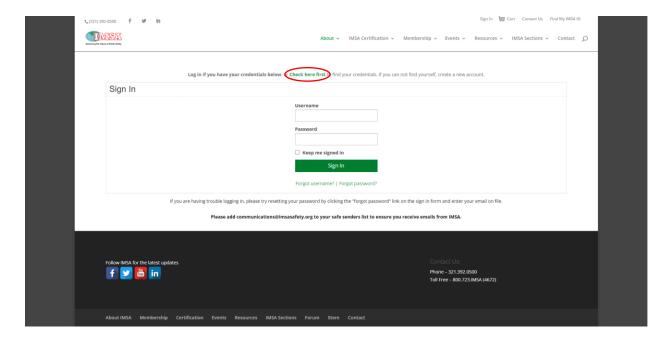

2. If you have previously created an IMSA login and ID, you may sign in on this screen. If this is your first time visiting the site, you should click "Check here first" to begin the account creation process.