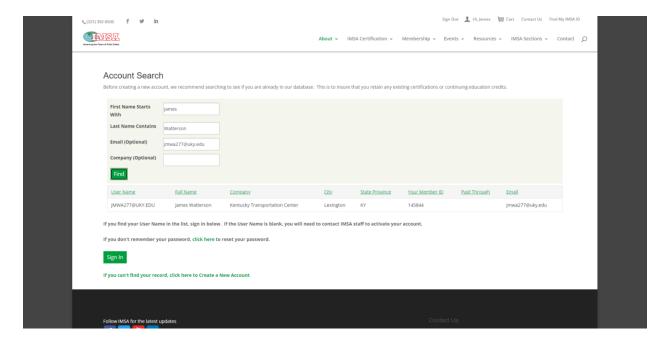

## IMSA Account Creation Step-by-Step Instructions for Traffic Signal Technician Training Qualification Program Courses

- 3. Before creating an account, you are required to search the database to ensure that an account has not already been created for you. Enter your information to proceed. Click "Find" to search.
- 4. If you cannot find a record with your information, you are ready to create a new account. Click "If you can't find your record, click here to Create a New Account" below the button to sign in.

## IMSA Account Creation Step-by-Step Instructions for Traffic Signal Technician Training Qualification Program Courses

5. Fill out your information on the Create an Account screen.

6. After your account has been created, you will be able to search your account information. Navigate back to the homepage, click "Your Account" (see Step 1) and then "Check here first" (see Step 2) to search your information. Enter basic data in the Account Search fields and click the "Find" button. Your username and member ID will populate below. Click the "Sign In" button at the bottom of the page and enter your credentials.