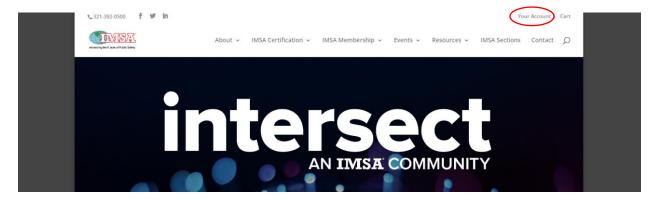

## IMSA Account Creation Step-by-Step Instructions for Traffic Signal Technician Training Qualification Program Courses

Before registering for an IMSA course, you must complete the IMSA ID creation process.
Begin by visiting the website at <a href="https://www.imsasafety.org">www.imsasafety.org</a>. Click "Your Account" in the top right of the homepage.