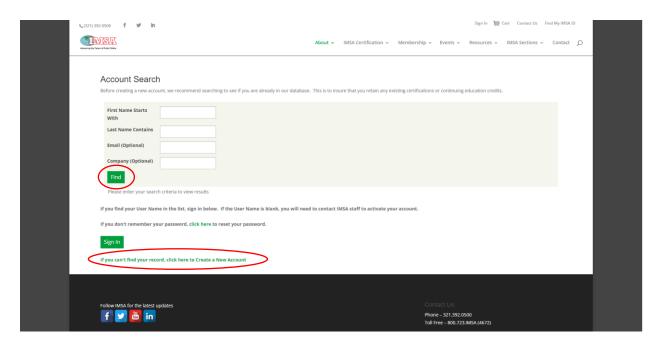

## IMSA Account Creation Step-by-Step Instructions for Traffic Signal Technician Training Qualification Program Courses

- 3. Before creating an account, you are required to search the database to ensure that an account has not already been created for you. Enter your information to proceed. Click "Find" to search.
- 4. If you cannot find a record with your information, you are ready to create a new account. Click "If you can't find your record, click here to Create a New Account" below the button to sign in.