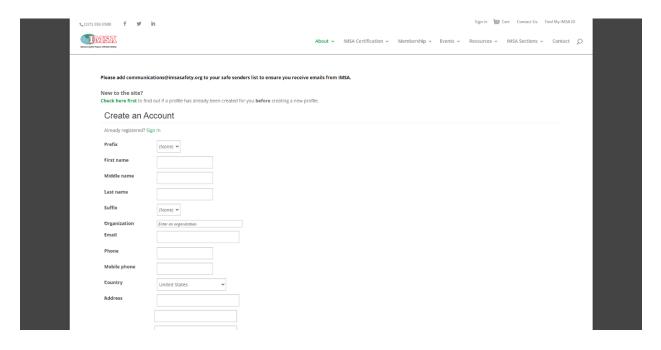

## IMSA Account Creation Step-by-Step Instructions for Traffic Signal Technician Training Qualification Program Courses

5. Fill out your information on the Create an Account screen.

6. After your account has been created, you will be able to search your account information. Navigate back to the homepage, click "Your Account" (see Step 1) and then "Check here first" (see Step 2) to search your information. Enter basic data in the Account Search fields and click the "Find" button. Your username and member ID will populate below. Click the "Sign In" button at the bottom of the page and enter your credentials.